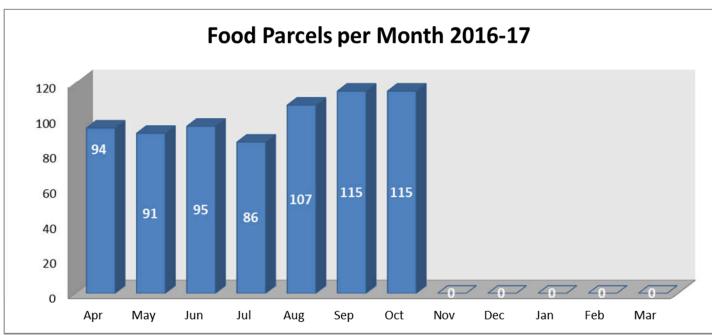

## We have a full-time Project Leader

Gordon Hamilton has been working for The Need Project full time since the beginning of September. Awareness of our work seems to have increased and the number of referrals has increased for both of the past two months.