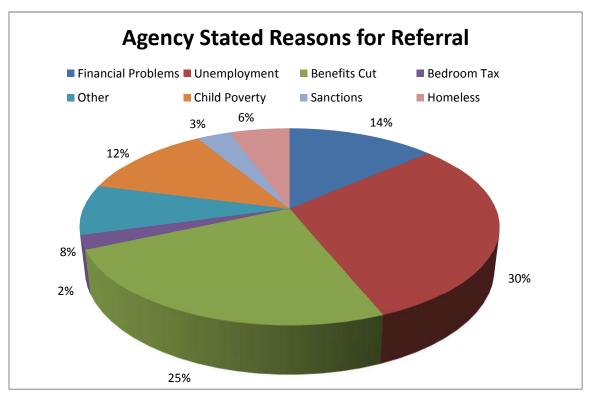

distressing disguise



October 2016 Report

## We have a full-time Project Leader

Gordon Hamilton has been working for The Need Project full time since the beginning of September. Awareness of our work seems to have increased and the number of referrals has increased for both of the past two months.

#### **Statistics**





| Adults   |           | Apr | May | Jun | Jul | Aug | Sep | Oct |
|----------|-----------|-----|-----|-----|-----|-----|-----|-----|
| &        | Adults    | 135 | 124 | 147 | 118 | 156 | 160 | 160 |
| Children | Children  | 134 | 149 | 144 | 109 | 146 | 176 | 144 |
| Served   | Age 0-4   | 56  | 72  | 74  | 46  | 70  | 70  | 58  |
| Serveu   | Age 5-10  | 42  | 47  | 41  | 37  | 45  | 64  | 35  |
|          | Age 11-17 | 36  | 30  | 29  | 26  | 34  | 42  | 51  |



Over half of referrals are due to unemployment or changes to benefits.

# Communities Served By Each Distribution Hub

|                                                                                            | Apr                                             | May                                                  | Jun                                            | Jul                                            | Aug                                  | Sep                                        | Oct                                            | Nov                             | Dec                                  | Jan                                  | Feb                                  | Mar                                  | TOTALS                                     |
|------------