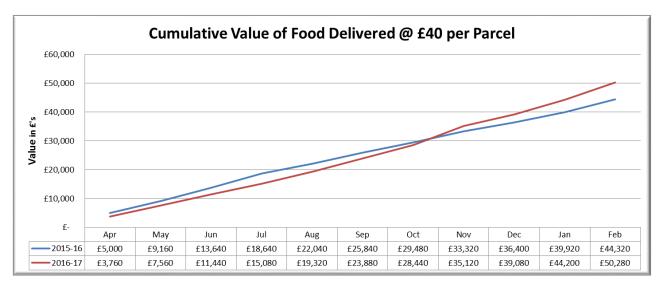

#### **Statistics**

In addition to the parcels in December, there were 441 other Christmas food parcels.

The December value does not include £20,850 for Christmas parcels.

**Adults & Children Served** 

| <u>Children</u> | Age 0-4 | Age 5-10 | Age 11-17 | Adults |
|-----------------|---------|----------|-----------|--------|
| Totals (yr)     | 823     | 617      | 438       | 1794   |