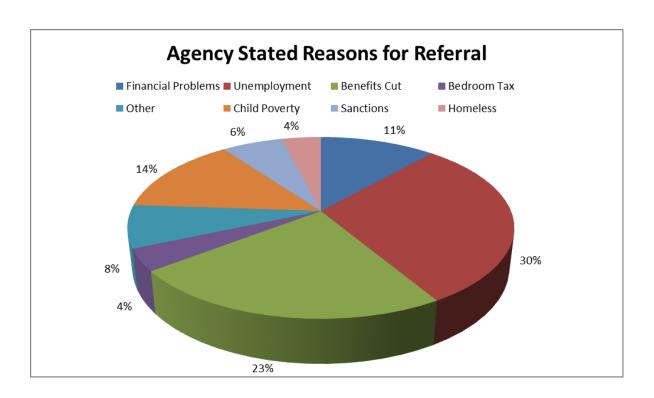

#### **Statistics**

In addition to the parcels in December, there were 441 other Christmas food parcels.

The December value does not include £20,850 for Christmas parcels.

**Adults & Children Served** 

| <u>Children</u> | Age 0-4 | Age 5-10 | Age 11-17 | Adults |
|-----------------|---------|----------|-----------|--------|
| Totals (yr)     | 823     | 617      | 438       | 1794   |