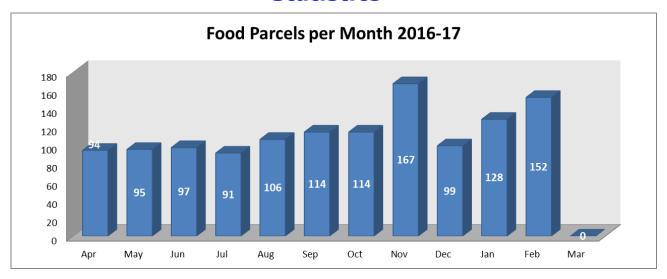

#### **Statistics**

In addition to the parcels in December, there were 441 other Christmas food parcels.

The December value does not include £20,850 for Christmas parcels.

**Adults & Children Served** 

| <u>Children</u> | Age 0-4 | Age 5-10 | Age 11-17 | Adults |
|-----------------|---------|----------|-----------|--------|
| Totals (yr)     | 823     | 617      | 438       | 1794   |