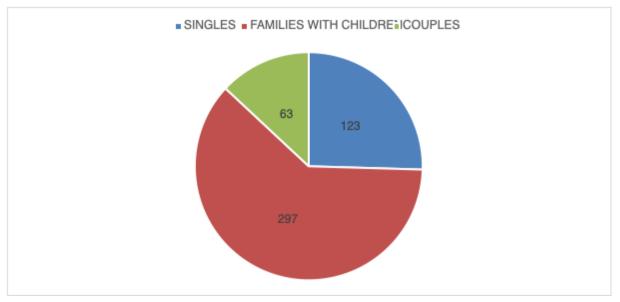

## Statistics for April 2022

| Total number of people fed | Age 0-4          | Age 5-10                                                 | Age 11-17 | Adults |
|----------------------------|------------------|----------------------------------------------------------|-----------|--------|
| 1464                       | 210              | 219                                                      | 275       | 760    |
| Value of parcels           | That's           | We handed out over 300 'top up' bags of short life food, |           |        |
| this month                 | approximately    | from the Sandy & Stotfold drop-in Hubs, which would      |           |        |
| £26.082.00                 | 22 parcels       | have otherwise been disposed of and wasted. The          |           |        |
| 483 @ £54 per              | delivered a day, | estimated value of such parcels is £8.00, which is in    |           |        |
| parcel                     | during the       | addition to the main food parcels distributed.           |           |        |
|                            | working week     |                                                          |           |        |