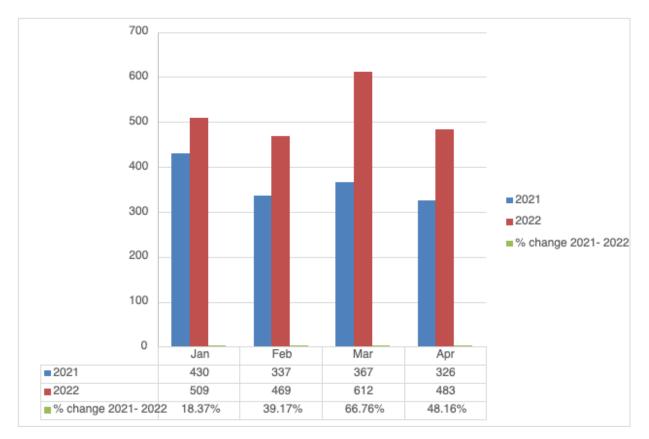

## Statistics for April 2022

| Total number of people fed | Age 0-4          | Age 5-10                                                 | Age 11-17 | Adults |
|----------------------------|------------------|----------------------------------------------------------|-----------|--------|
| 1464                       | 210              | 219                                                      | 275       | 760    |
| Value of parcels           | That's           | We handed out over 300 'top up' bags of short life food, |           |        |
| this month                 | approximately    | from the Sandy & Stotfold drop-in Hubs, which would      |           |        |
| £26.082.00                 | 22 parcels       | have otherwise been disposed of and wasted. The          |           |        |
| 483 @ £54 per              | delivered a day, | estimated value of such parcels is £8.00, which is in    |           |        |
| parcel                     | during the       | addition to the main food parcels distributed.           |           |        |
|                            | working week     |                                                          |           |        |