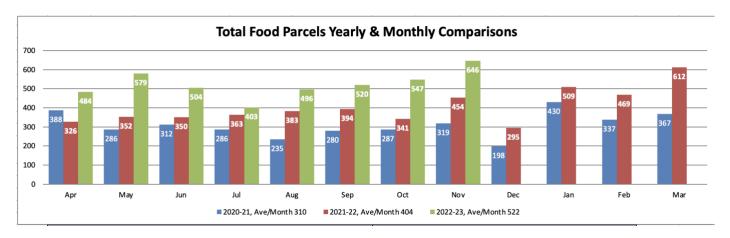

## Change in number of parcels 2020- 2022

| Sharige in hambel of parcels 2020 |  |        |         |         |        |         |        |        |         |  |
|-----------------------------------|--|--------|---------|---------|--------|---------|--------|--------|---------|--|
| Percentage change 2020 - 2022     |  |        |         |         |        |         |        |        |         |  |
|                                   |  | Apr    | May     | Jun Jul |        | Aug     | Sep    | Oct    | Nov     |  |
|                                   |  |        |         |         |        |         |        |        |         |  |
| 2020-21, Ave/Month                |  | 388    | 286     | 312     | 286    | 235     | 280    | 287    | 319     |  |
| 2021-22, Ave/Month                |  | 326    | 352     | 350     | 363    | 383     | 394    | 341    | 454     |  |
| 2022-23, Ave/Month                |  | 484    | 579     | 504     | 403    | 496     | 520    | 547    | 646     |  |
| % increase 2021 -22               |  | 48.47% | 64.49%  | 44.00%  | 11.02% | 29.50%  | 31.98% | 60.41% | 42.29%  |  |
| % increase 2020 -22               |  | 24.74% | 102.45% | 61.54%  | 40.91% | 111.06% | 85.71% | 90.59% | 102.51% |  |

In addition to the 646 food parcels distributed in November, we have given over 300 bags of fresh food out, at our Drop by, Pop-up sessions in

Stotfold, Sandy & Shefford.

Food donated by supermarkets, that has just reached its best before date and would otherwise be disposed of and wasted.