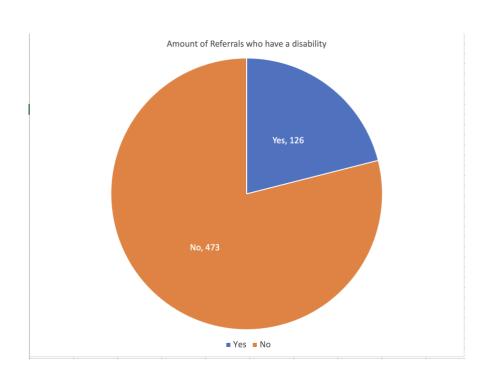

52     | 350     | 363    | 383     | 394    | 341    | 454     |  |
| 2022-23, Ave/Month                |  | 484    | 579     | 504     | 403    | 496     | 520    | 547    | 646     |  |
| % increase 2021 -22               |  | 48.47% | 64.49%  | 44.00%  | 11.02% | 29.50%  | 31.98% | 60.41% | 42.29%  |  |
| % increase 2020 -22               |  | 24.74% | 102.45% | 61.54%  | 40.91% | 111.06% | 85.71% | 90.59% | 102.51% |  |

| Total value to date at £54 per parcel |          | 106,380.00 | Christmas Parcels at £70 per parcel   | £ | -          |
|---------------------------------------|----------|------------|---------------------------------------|---|------------|
| Total value this month at £54 per     | parcel £ | 34,884.00  | Overall Total Year from April to Date | £ | 106,380.00 |







In addition to the 646 food parcels distributed in November, we have given over 300 bags of fresh food out, at our Drop by, Pop-up sessions in

Stotfold, Sandy & Shefford.

Food donated by supermarkets, that has just reached its best before date and would otherwise be disposed of and wasted.

With an approximate value of £8.00 per bag the total value of food shared has reached the staggering sum of £36,684.00 this month.

We are continuing to provide food for refugees as required.





We are currently spending around £600 per month on fuel, collecting food and delivering food parcels in the villages around Central Bedfordshire.



| <u>People</u> | Apr | May | Jun | Jul | Aug | Sep | Oct | Nov |
|---------------|-----|-----|-----|-----|-----|-----|-----|-----|
| Adults        | 761