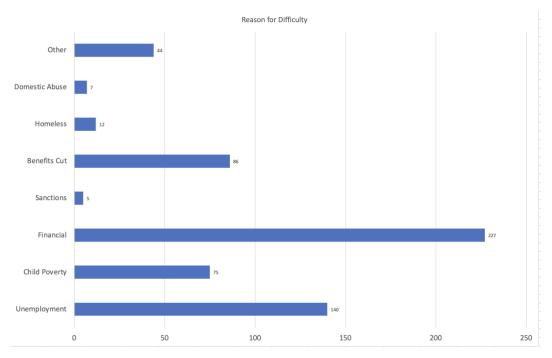

| 350     | 363    | 383     | 394    | 341    | 454     |  |
| 2022-23, Ave/Month                |  | 484    | 579     | 504     | 403    | 496     | 520    | 547    | 646     |  |
| % increase 2021 -22               |  | 48.47% | 64.49%  | 44.00%  | 11.02% | 29.50%  | 31.98% | 60.41% | 42.29%  |  |
| % increase 2020 -22               |  | 24.74% | 102.45% | 61.54%  | 40.91% | 111.06% | 85.71% | 90.59% | 102.51% |  |

| Total value to date at £54 per parcel |          | 106,380.00 | Christmas Parcels at £70 per parcel   | £ | -          |
|---------------------------------------|----------|------------|---------------------------------------|---|------------|
| Total value this month at £54 per     | parcel £ | 34,884.00  | Overall Total Year from April to Date | £ | 106,380.00 |







In addition to the 646 food parcels distributed in November, we have given over 300 bags of fresh food out, at our Drop by, Pop-up sessions in

Stotfold, Sandy & Shefford.

Food donated by supermarkets, that has just reached its best before date and would otherwise be disposed of and wasted.

With an approximate value of £8.00 per bag the total value of food shared has reached the staggering sum of £36,684.00 this month.

We are continuing to provide food for refugees as required.





We are currently spending around £600 per month on fuel, collecting food and delivering food parcels in the villages around Central Bedfordshire.



| <u>People</u> | Apr | May | Jun | Jul | Aug | Sep | Oct | Nov |
|---------------|-----|-----|-----|-----|-----|-----|-----|-----|
| Adults        | 761 |