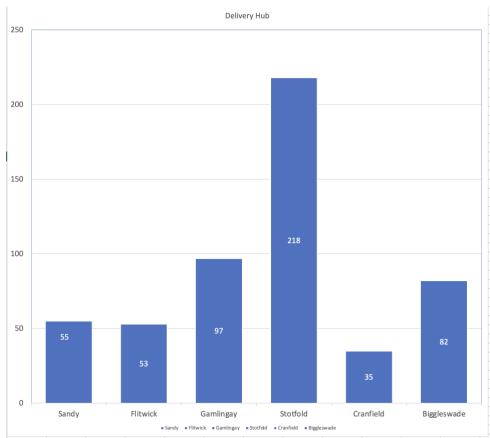

| 350     | 363    | 383     | 394    | 341    | 454     |  |
| 2022-23, Ave/Month                |  | 484    | 579     | 504     | 403    | 496     | 520    | 547    | 646     |  |
| % increase 2021 -22               |  | 48.47% | 64.49%  | 44.00%  | 11.02% | 29.50%  | 31.98% | 60.41% | 42.29%  |  |
| % increase 2020 -22               |  | 24.74% | 102.45% | 61.54%  | 40.91% | 111.06% | 85.71% | 90.59% | 102.51% |  |

| Total value to date at £54 per parcel |          | 106,380.00 | Christmas Parcels at £70 per parcel   | £ | -          |
|---------------------------------------|----------|------------|---------------------------------------|---|------------|
| Total value this month at £54 per     | parcel £ | 34,884.00  | Overall Total Year from April to Date | £ | 106,380.00 |







In addition to the 646 food parcels distributed in November, we have given over 300 bags of fresh food out, at our Drop by, Pop-up sessions in

Stotfold, Sandy & Shefford.

Food donated by supermarkets, that has just reached its best before date and would otherwise be disposed of and wasted.

With an approximate value of £8.00 per bag the total value of food shared has reached the staggering sum of £36,684.00 this month.

We are continuing to provide food for refugees as required.





We are currently spending around £600 per month on fuel, collecting food and delivering food parcels in the villages around Central Bedfordshire.



| <u>People</u> | Apr | May | Jun | Jul | Aug | Sep | Oct | Nov |
|---------------|-----|-----|-----|-----|-----|-----|-----|-----|
| Adults        | 761 | 88